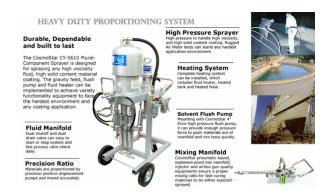

CosmoStar CY-0620 Plural-Component Sprayer is designed for spraying high viscosity fluid, high solid content material coating. The gravity feed, flush pump and fluid heater can be implemented to achieve variety functionality equipment to face the hardest environment and any coating application.